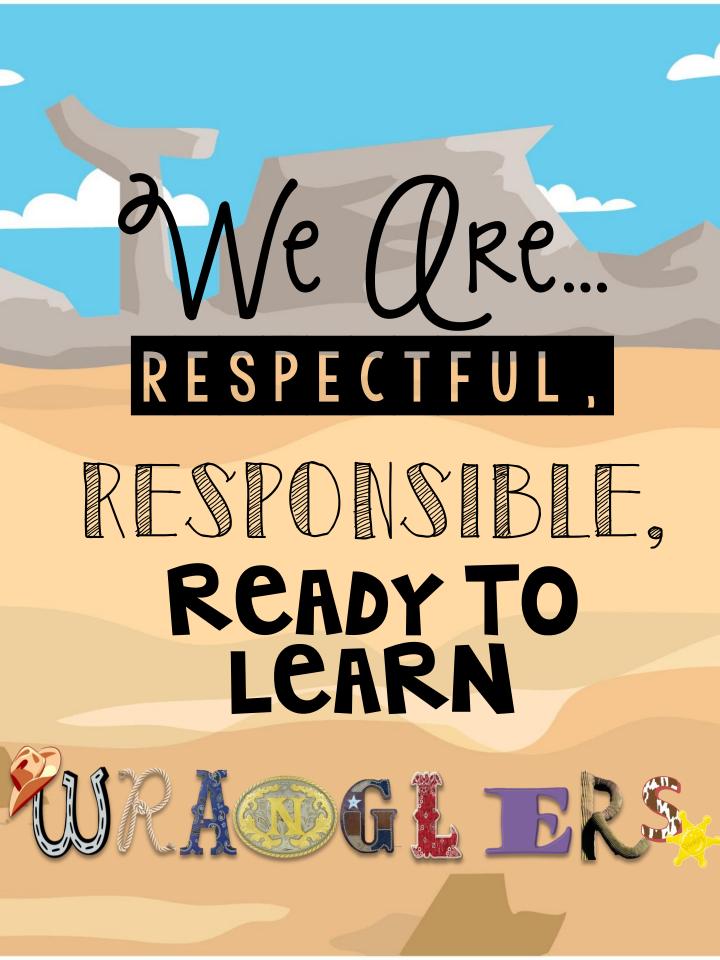

#### krangler Classroom Expectations

- L Listen attentively
- E Eyes on the teacher

A - Always make smart choices.

- R Ready to do your best
- N Now challenge yourself